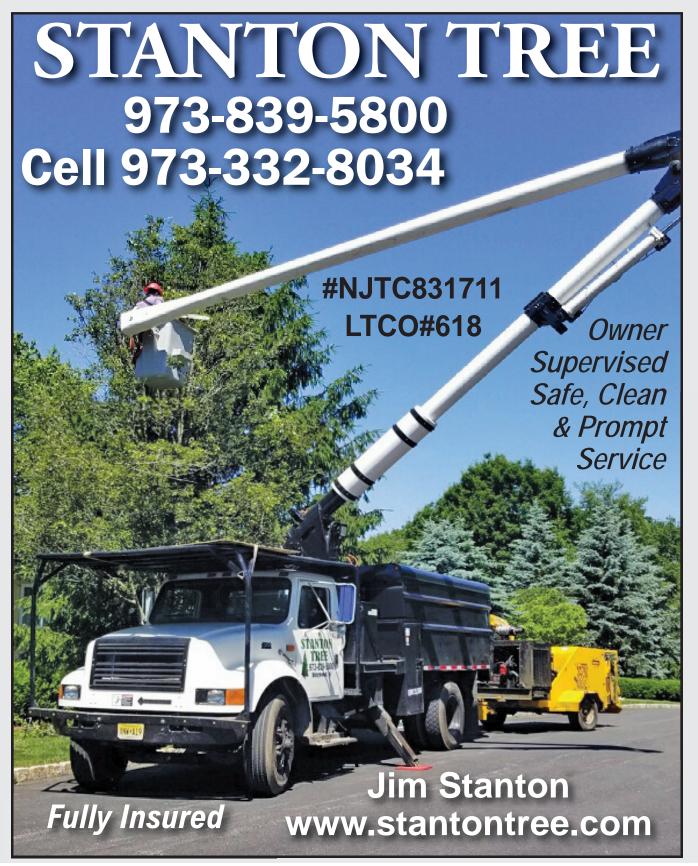

## **TRUCK RENTALS AVAILABLE TRI-AXLES - TANDEMS**

*Need A Spot To Dump Dirt? Low Dump Fees Available!* 

Breeder of Golden Doodles, Labradoodles, Bernedoodles, Aussiedoodles and Cavapoos *Call Steve* 973-876-1680 blisskennels.com