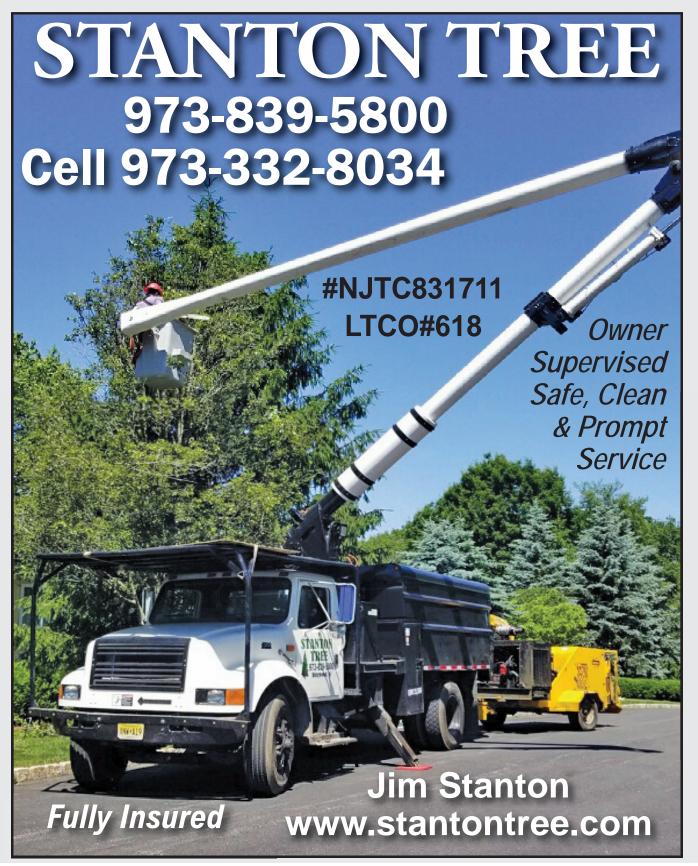

t-up package.

Mail Form along with payment to: Infinity Survival • PO Box 143 Peabody, KS 66866 Or Call: 1-316-217-3127 AFFILIATE: MD2344





## **ABOUT US:**

**FAMILY OWNED & OPERATED WITH OVER 20 YEARS OF COMBINED EXPERIENCE, OMLAND & OSTERKORN** IS AN INNOVATIVE AND ACCOMPLISHED ENGINEERING FIRM IN **BERGEN COUNTY, NJ. OUR FIRM PROVIDES RESIDENTIAL, COMMERCIAL** AND MUNICIPAL ENGINEERING SERVICES.

## **SERVICES:**

- SURVEYS
- POOL PLANS
- SITE PLANS
- MAJOR & MINOR SUBDIVISIONS
- CONSTRUCTION STAKEOUTS
- FLOOD ELEVATION CERTIFICATES

**SENIOR & VETERANS DISCOUNTS AVAILABLE.** 

**FREE ESTIMATES** & CONSULTATIONS.

973-647-7820

www.ooengineers.com 🧕 42 Central Ave, Midland Park





- Guaranteed Satisfaction
  - 45 Years Experience

#1 Rating BBB

973-557-6181

Lic. #

VH00562600











# REAL ESTATE

# LAND-4-SALE

### Near Cooperstown, N.Y. Baseball Dreams Park 1.7 Miles Away







24.49 Acres On Route 28 State Road 1,255 Foot Frontage Tax Map No 178.00-1-4800 Back Side of Land Borders Cooperstown Railroad May Take Partial Trades Land, Car, Truck, Equipment May Hold Mortgage With Down Payment Asking Price \$259,000

# Call Bill At 607-242-4611





## **Country Property** Located in Sherburne, NY

45 acres. A mixture of open fields, woods and close to 9 acre beautiful pond. Large greenhouse and a field with blueberry bushes and currant bushes. House has been well-maintained over the years. Includes 2 car garage with electric and concrete floors. 4 bay enclosed building which can be used for equipment and storage. **Asking \$458,000**.

## Cell: 607-316-6597 O